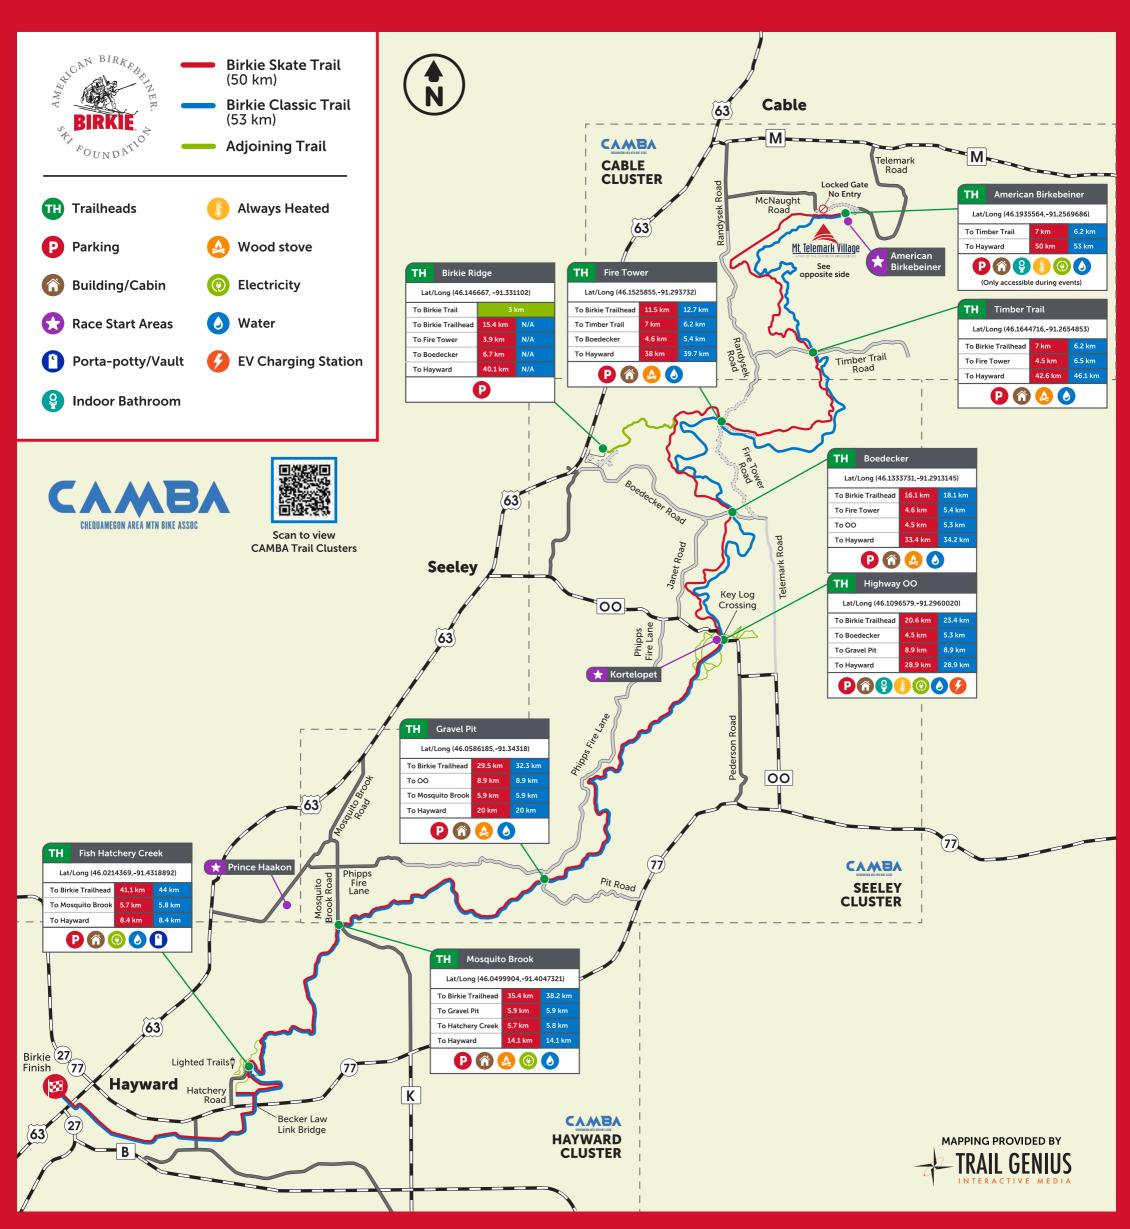

# American Birkebeiner Trail

(1 km)**Easy Strider Trail** (5.5 km total)

**Bike Trail** 

# Mt. Telemark Village / **Scan for Directions American Birkebeiner Trailhead** 0.5 mi 15555 Birkie Blvd Cable, WI 54821 MAP PROVIDED BY TRAIL GENIUS Birkie Blvd. Nordmor P HWY M OJIBWE TRAIL Connection point to CAMBA trails MISSING LINK BIRKIE Connection point to CAMBA trails Segment not to scale (approx, 5km) Ski. Run. Bike. Live! TRAIL GUIDE

# TELEMARK VILLAGE

Mt. Telemark Village

Scan to view trail maps and conditions

Note: The Mt. Telemark Village trails follow the standard trail rating system, but riders should be aware that these trails are more gravity-focused and technical than typical cross-country trails.

**AMENITIES** 

Overflow Parking

1 Hub Building and Dahl Auto Parking

2 American Birkebeiner Trailhead

3 Derksen Family Timing Building

5 Kawabaming Observation Tower

10 Home Base at Mt, Telemark Village 11 Telemark Northwoods Lodging 12 Valhalla Townhomes (private) 13 Telemark Hills (private) 14 Nordmor Village (private)

4 Derksen Family Great Hall

6 Community Fitness Park 7 Jeff Hommes Memorial Pond 8 Sandager Biathlon Venue

9 Rivers Trailside Restaurant

HOUSING

**HIKING TRAILS** 

••• Birkie Ski Trail

•••• Old Korte Trail

**PAVED TRAILS** 

- Easy

•••• Tony Wise Tower Trail

George Hovland

Paved Training Trail

**MOUNTAIN BIKE TRAILS** 

(Technical, rock gardens, multiple line choices)

CAMBA Trail Connectors

Trail Hub

Trek Trails Powered by OTM

Intermediate

Expect faster descents, narrower paths, increased speed, and a greater number of