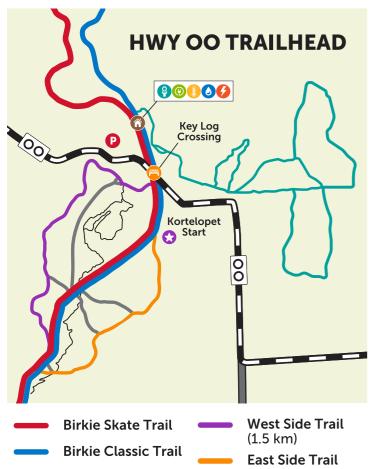

BIRKIE Ski. Run. Bike. Live!

Visit us at the American Birkebeiner Office at: 10527 Main Street Hayward, WI 54843

715-634-5025 | www.Birkie.com

For the latest trail conditions report visit:

### www.birkie.com/trail



**Trail Conditions and Maps** 

Stay connected online and share your Birkie photos!

American Birkebeiner

@americanbirkebeiner

@americanbirkebeiner

@birkiefever

# American Birkebeiner Trail





(1 km)**Easy Strider Trail** (5.5 km total)

**Bike Trail** 





# Mt. Telemark Village / **Scan for Directions American Birkebeiner Trailhead** 0.5 mi 15555 Birkie Blvd Cable, WI 54821 MAP PROVIDED BY TRAIL GENIUS Birkie Blvd. Nordmor P HWY M OJIBWE TRAIL Connection point to CAMBA trails MISSING LINK BIRKIE Connection point to CAMBA trails Segment not to scale (approx, 5km) Ski. Run. Bike. Live! TRAIL GUIDE

# TELEMARK VILLAGE

Mt. Telemark Village



Scan to view trail maps and conditions

Note: The Mt. Telemark Village trails follow the standard trail rating system, but riders should be aware that these trails are more gravity-focused and technical than typical cross-country trails.

features throughout the system.

# TREK TRAILS POWERED BY OTM







### **HUB BUILDING AND DAHL AUTO