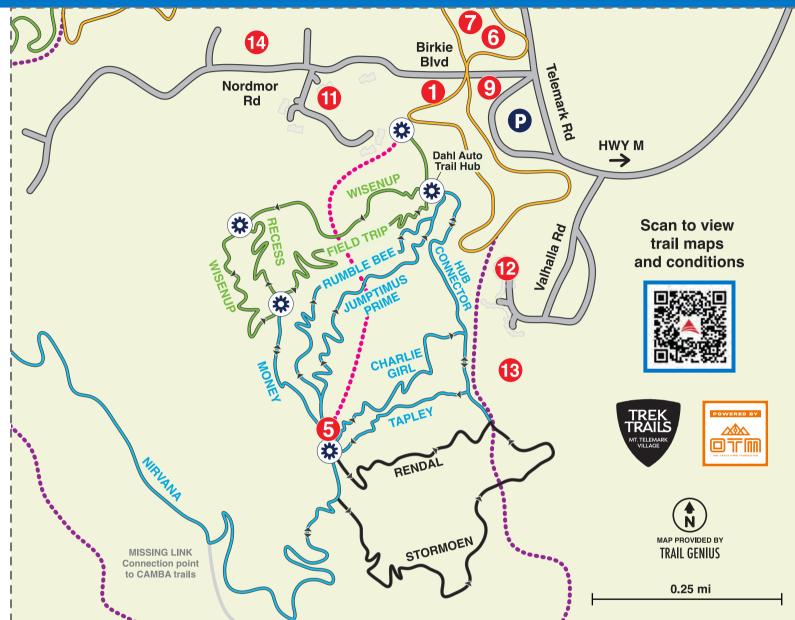

# Mt. Telemark Village / **Scan for Directions American Birkebeiner Trailhead** 0.5 mi 15555 Birkie Blvd Cable, WI 54821 MAP PROVIDED BY TRAIL GENIUS Birkie Blvd. Nordmor P HWY M OJIBWE TRAIL Connection point to CAMBA trails MISSING LINK BIRKIE Connection point to CAMBA trails Segment not to scale (approx, 5km) Ski. Run. Bike. Live! TRAIL GUIDE

# TELEMARK VILLAGE

Mt. Telemark Village

Scan to view trail maps and conditions

Note: The Mt. Telemark Village trails follow the standard trail rating system, but riders should be aware that these trails are more gravity-focused and technical than typical cross-country trails.

### **HUB BUILDING AND DAHL AUTO PARKING**

**AMENITIES** 

Overflow Parking

1 Hub Building and Dahl Auto Parking

2 American Birkebeiner Trailhead

3 Derksen Family Timing Building

5 Kawabaming Observation Tower

10 Home Base at Mt, Telemark Village 11 Telemark Northwoods Lodging 12 Valhalla Townhomes (private) 13 Telemark Hills (private) 14 Nordmor Village (private)